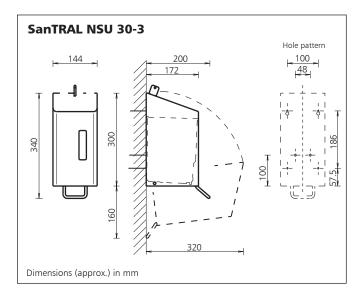

on the dispenser

Dimensions W 144 x H 340 x D 200 mm

special lock (antivandalism function),

window for the level control,

detachable refill receptacle, fillable with the

product of your choice,

housing with pitch of the roof against placing

on the dispenser

Dimensions W 144 x H 340 x D 200 mm